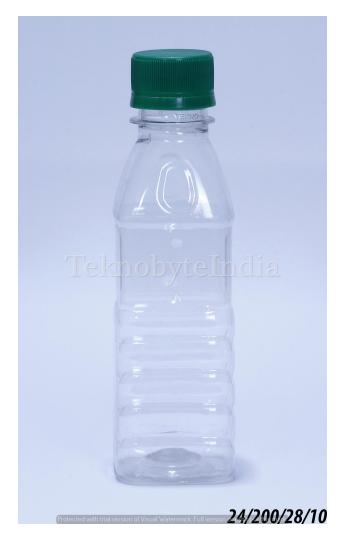

# TEKNOBYTE INDIA (PVT) LTD.

JITENDER KUMAR AGGARWAL (+91)9999799800

#### ABOUT OUR COMPANY

WHAT WE BELIEVE IS QUALITY. WHAT WE DELIVER IS QUALITY.



TEKNO MEANS TRUST AND CONFIDENCE

```
VOL. = 125, 165, 200
ML
(PET)
```

# SACH 125

NECK SIZE = 46 MM

WEIGHT = 25 GM

VOLUME = 125 ML





# CHUTNI

NECK SIZE = 25 MM

WEIGHT = 14 GM

VOLUME = 165 ML

### IMPEX 200

NECK SIZE = 28MM

NECK TYPE = TST

WEIGHT = 10.5 GM

VOLUME = 200 ML





### GEO 200

NECK SIZE = 28MM

NECK TYPE = TST

WEIGHT = 16 GM

VOLUME = 200 ML

### FRESHO 200

NECK SIZE = 28MM

NECK TYPE = TST

WEIGHT = 10

VOLUME = 200ML





#### HIMACHAL 200

NECK SIZE = 28MM

NECK TYPE = TST

WEIGHT = 10 GM

VOLUME = 200 ML

#### KEOKARPIN 200

NECK SIZE = 28MM

NECK TYPE = ROPP

WEIGHT = 25GM

VOLUME = 200ML





#### SRIKANT 200

NECK SIZE = 28MM

NECK TYPE = PCO

WEIGHT = 16.5GM

VOLUME = 200ML

VARIANT = 500 & 1000 ML

#### ANWLA 200

NECK SIZE = 28MM

NECK TYPE = ROPP

WEIGHT = 22.5GM

VOLUME = 200ML





### LOTUS 200

NECK SIZE = 28MM

NECK TYPE = ROPP

WEIGHT = 14.5GM

VOLUME = 200ML

VARIANT = 500 & 1000 ML

#### RED TABLET 190/200

NECK SIZE = 38MM

TYPE = BOTTLE

WEIGHT = 16 GM

VOLUME = 190/200ML



```
VOL. = 125,150,200
ML
(HDPE)
```

# HD HRAM

TYPE = BOTTLE

VOLUME = 125 ML

WEIGHT = 9 GM





# HD BABY OIL

TYPE = BOTTLE

VOLUME = 150 ML

WEIGHT = 15 GM

# HD CUTE JAR 200

TYPE = JAR

VOLUME = 200ML

WEIGH