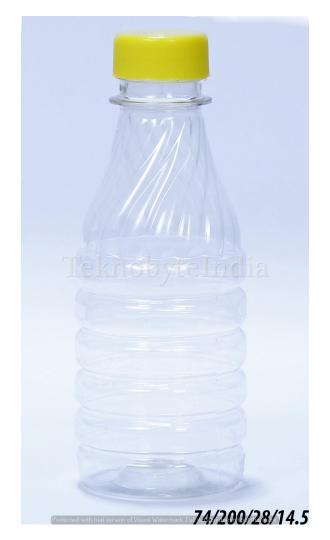

```
VOL. = 125, 165, 200
ML
(PET)
```

# SACH 125

NECK SIZE = 46 MM

WEIGHT = 25 GM

VOLUME = 125 ML





# CHUTNI

NECK SIZE = 25 MM

WEIGHT = 14 GM

VOLUME = 165 ML

### IMPEX 200

NECK SIZE = 28MM

NECK TYPE = TST

WEIGHT = 10.5 GM

VOLUME = 200 ML





### GEO 200

NECK SIZE = 28MM

NECK TYPE = TST

WEIGHT = 16 GM

VOLUME = 200 ML

### FRESHO 200

NECK SIZE = 28MM

NECK TYPE = TST

WEIGHT = 10

VOLUME = 200ML





#### HIMACHAL 200

NECK SIZE = 28MM

NECK TYPE = TST

WEIGHT = 10 GM

VOLUME = 200 ML

#### KEOKARPIN 200

NECK SIZE = 28MM

NECK TYPE = ROPP

WEIGHT = 25GM

VOLUME = 200ML





#### SRIKANT 200

NECK SIZE = 28MM

NECK TYPE = PCO

WEIGHT = 16.5GM

VOLUME = 200ML

VARIANT = 500 & 1000 ML

#### ANWLA 200

NECK SIZE = 28MM

NECK TYPE = ROPP

WEIGHT = 22.5GM

VOLUME = 200ML





### LOTUS 200

NECK SIZE = 28MM

NECK TYPE = ROPP

WEIGHT = 14.5GM

VOLUME = 200ML

VARIANT = 500 & 1000 ML

#### RED TABLET 190/200

NECK SIZE = 38MM

TYPE = BOTTLE

WEIGHT = 16 GM

VOLUME = 190/200ML



```
VOL. = 125,150,200
ML
(HDPE)
```

# HD HRAM

TYPE = BOTTLE

VOLUME = 125 ML

WEIGHT = 9 GM





# HD BABY OIL

TYPE = BOTTLE

VOLUME = 150 ML

WEIGHT = 15 GM

# HD CUTE JAR 200

TYPE = JAR

VOLUME = 200ML

WEIGHT = 17GM





#### HD CUTE BT 200

TYPE = BOTTLE

VOLUME = 200ML

WEIGHT = 17GM

#### HD PWDR LADY 200

TYPE = BOTTLE

VOLUME = 200ML

WEIGHT = 23GM





### HD PWDR LEAF-A 200

TYPE = BOTTLE

VOLUME = 200ML

WEIGHT = 30GM

# HD LEAF 200

TYPE = BOTTLE

VOLUME = 200ML

WEIGHT = 30GM





### HD ROUND 200

TYPE = BOTTLE

VOLUME = 200ML

WEIGHT = 16GM

# ARUN 48 200

TYPE = BOT