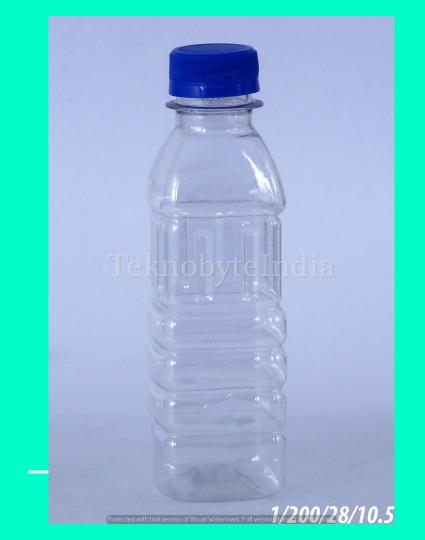

### IMPEX 200

NECK SIZE = 28MM

NECK TYPE = TST

WEIGHT = 10.5 GM

VOLUME = 200 ML