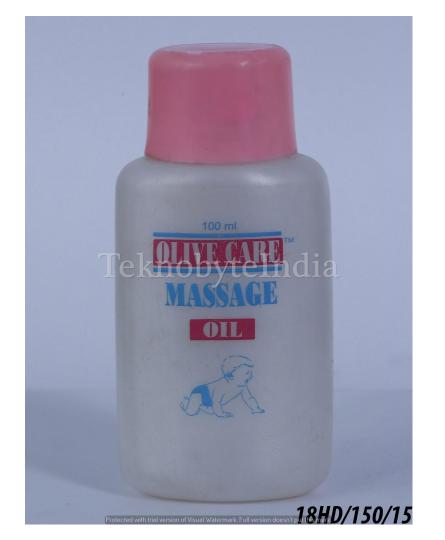

WEIGHT = 16 GM

VOLUME = 200 ML

### FRESHO 200

NECK SIZE = 28MM

NECK TYPE = TST

WEIGHT = 10

VOLUME = 200ML





#### HIMACHAL 200

NECK SIZE = 28MM

NECK TYPE = TST

WEIGHT = 10 GM

VOLUME = 200 ML

#### KEOKARPIN 200

NECK SIZE = 28MM

NECK TYPE = ROPP

WEIGHT = 25GM

VOLUME = 200ML





#### SRIKANT 200

NECK SIZE = 28MM

NECK TYPE = PCO

WEIGHT = 16.5GM

VOLUME = 200ML

VARIANT = 500 & 1000 ML

#### ANWLA 200

NECK SIZE = 28MM

NECK TYPE = ROPP

WEIGHT = 22.5GM

VOLUME = 200ML





### LOTUS 200

NECK SIZE = 28MM

NECK TYPE = ROPP

WEIGHT = 14.5GM

VOLUME = 200ML

VARIANT = 500 & 1000 ML

#### RED TABLET 190/200

NECK SIZE = 38MM

TYPE = BOTTLE

WEIGHT = 16 GM

VOLUME = 190/200ML



```
VOL. = 125,150,200
ML
(HDPE)
```

# HD HRAM

TYPE = BOTTLE

VOLUME = 125 ML

WEIGHT = 9 GM





# HD BABY OIL

TYPE = BOTTLE

VOLUME = 150 ML

WEIGHT = 15 GM

# HD CUTE JAR 200

TYPE = JAR

VOLUME = 200ML

WEIGHT = 17GM





#### HD CUTE BT 200

TYPE = BOTTLE

VOLUME = 200ML

WEIGHT = 17GM

#### HD PWDR LADY 200

TYPE = BOTTLE

VOLUME = 200ML

WEIGHT = 23GM





### HD PWDR LEAF-A 200

TYPE = BOTTLE

VOLUME = 200ML

WEIGHT = 30GM

# HD LEAF 200

TYPE = BOTTLE

VOLUME = 200ML

WEIGHT = 30GM





### HD ROUND 200

TYPE = BOTTLE

VOLUME = 200ML

WEIGHT = 16GM

# ARUN 48 200

TYPE = BOTTLE

VOLUME = 200ML

WEIGHT = 12GM





# ARUN 53 200

TYPE = BOTTLE

VOLUME = 200ML

WEIGHT = 11GM

#### HD TWIST 200

TYPE = BOTTLE

VOLUME = 200ML

WEIGHT = 22GM





#### TAB II CAP

TYPE = BOTTLE

VOLUME = 200ML

WEIGHT = 17 GM

# TEKNOBYTE INDIA (PVT) LTD.

JITENDER KUMAR AGGARWAL (+91)9999799800