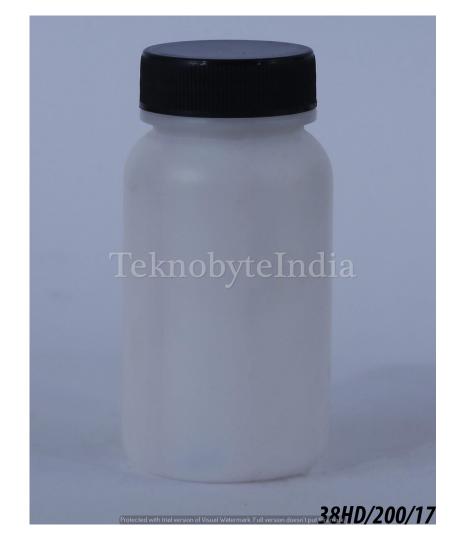

WEIGHT = 16 GM

VOLUME = 190/200ML



```
VOL. = 125,150,200
ML
(HDPE)
```

# HD HRAM

TYPE = BOTTLE

VOLUME = 125 ML

WEIGHT = 9 GM





# HD BABY OIL

TYPE = BOTTLE

VOLUME = 150 ML

WEIGHT = 15 GM

# HD CUTE JAR 200

TYPE = JAR

VOLUME = 200ML

WEIGHT = 17GM





#### HD CUTE BT 200

TYPE = BOTTLE

VOLUME = 200ML

WEIGHT = 17GM

#### HD PWDR LADY 200

TYPE = BOTTLE

VOLUME = 200ML

WEIGHT = 23GM





### HD PWDR LEAF-A 200

TYPE = BOTTLE

VOLUME = 200ML

WEIGHT = 30GM

# HD LEAF 200

TYPE = BOTTLE

VOLUME = 200ML

WEIGHT = 30GM





### HD ROUND 200

TYPE = BOTTLE

VOLUME = 200ML

WEIGHT = 16GM

# ARUN 48 200

TYPE = BOTTLE

VOLUME = 200ML

WEIGHT = 12GM





# ARUN 53 200

TYPE = BOTTLE

VOLUME = 200ML

WEIGHT = 11GM

#### HD TWIST 200

TYPE = BOTTLE

VOLUME = 200ML

WEIGHT = 22GM





#### TAB II CAP

TYPE = BOTTLE

VOLUME = 200ML

WEIGHT = 17 GM

# TEKNOBYTE INDIA (PVT) LTD.

JITENDER KUMAR AGGARWAL (+91)9999799800