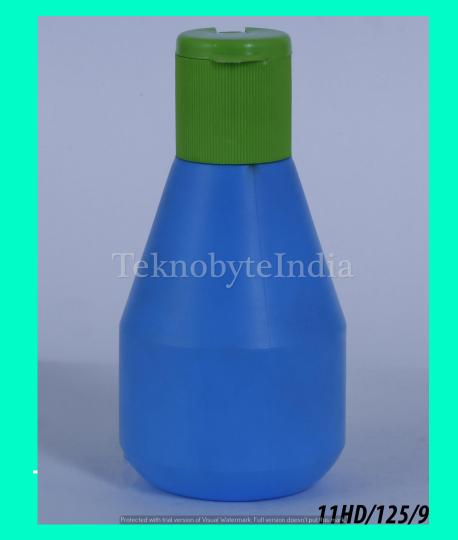

ST

WEIGHT = 16 GM

VOLUME = 200 ML

### FRESHO 200

NECK SIZE = 28MM

NECK TYPE = TST

WEIGHT = 10

VOLUME = 200ML





#### HIMACHAL 200

NECK SIZE = 28MM

NECK TYPE = TST

WEIGHT = 10 GM

VOLUME = 200 ML

#### KEOKARPIN 200

NECK SIZE = 28MM

NECK TYPE = ROPP

WEIGHT = 25GM

VOLUME = 200ML





#### SRIKANT 200

NECK SIZE = 28MM

NECK TYPE = PCO

WEIGHT = 16.5GM

VOLUME = 200ML

VARIANT = 500 & 1000 ML

#### ANWLA 200

NECK SIZE = 28MM

NECK TYPE = ROPP

WEIGHT = 22.5GM

VOLUME = 200ML





### LOTUS 200

NECK SIZE = 28MM

NECK TYPE = ROPP

WEIGHT = 14.5GM

VOLUME = 200ML

VARIANT = 500 & 1000 ML

#### RED TABLET 190/200

NECK SIZE = 38MM

TYPE = BOTTLE

WEIGHT = 16 GM

VOLUME = 190/200ML



```
VOL. = 125,150,200
ML
(HDPE)
```

# HD HRAM

TYPE = BOTTLE

VOLUME = 125 ML

WEIGHT = 9 GM





# HD BABY OIL

TYPE = BOTTLE

VOLUME = 150 ML

WEIGHT = 15 GM

# HD CUTE JAR 200

TYPE = JAR

VOLUME = 200ML

WEIGHT = 17GM





#### HD CUTE BT 200

TYPE = BOTTLE

VOLUME = 200ML

WEIGHT = 17GM

#### HD PWDR LADY 200

TYPE = BOTTLE

VOLUME = 200ML

WEIGHT = 23GM





### HD PWDR LEAF-A 200

TYPE = BOTTLE

VOLUME = 200ML

WEIGHT = 30GM

# HD LEAF 200

TYPE = BOTTLE

VOLUME = 200ML

WEIGHT = 30GM





### HD ROUND 200

TYPE = BOTTLE

VOLUME = 200ML

WEIGHT = 16GM

# ARUN 48 200

TYPE = BOTTLE

VOLUME = 200ML

WEIGHT = 12GM





# ARUN 53 200

TYPE = BOTTLE

VOLUME = 200ML

WEIGHT = 11GM

#### HD TWIST 200

TYPE = BOTTLE

VOLUME = 200ML

WEIGHT = 22GM





#### TAB II CAP

TYPE = BOTTLE

VOLUME = 200ML

WEIGHT = 17 GM

# TEKNOBYTE INDIA (PVT) LTD.

JITENDER KUMAR AGGARWAL (+91)9999799800