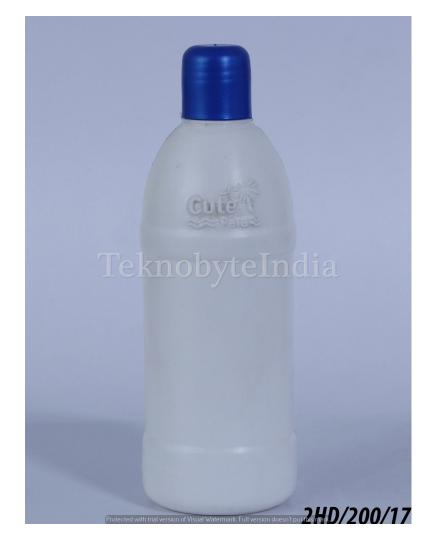

HAL 200

NECK SIZE = 28MM

NECK TYPE = TST

WEIGHT = 10 GM

VOLUME = 200 ML

#### KEOKARPIN 200

NECK SIZE = 28MM

NECK TYPE = ROPP

WEIGHT = 25GM

VOLUME = 200ML





#### SRIKANT 200

NECK SIZE = 28MM

NECK TYPE = PCO

WEIGHT = 16.5GM

VOLUME = 200ML

VARIANT = 500 & 1000 ML

#### ANWLA 200

NECK SIZE = 28MM

NECK TYPE = ROPP

WEIGHT = 22.5GM

VOLUME = 200ML





### LOTUS 200

NECK SIZE = 28MM

NECK TYPE = ROPP

WEIGHT = 14.5GM

VOLUME = 200ML

VARIANT = 500 & 1000 ML

#### RED TABLET 190/200

NECK SIZE = 38MM

TYPE = BOTTLE

WEIGHT = 16 GM

VOLUME = 190/200ML



```
VOL. = 125,150,200
ML
(HDPE)
```

# HD HRAM

TYPE = BOTTLE

VOLUME = 125 ML

WEIGHT = 9 GM





# HD BABY OIL

TYPE = BOTTLE

VOLUME = 150 ML

WEIGHT = 15 GM

# HD CUTE JAR 200

TYPE = JAR

VOLUME = 200ML

WEIGHT = 17GM





#### HD CUTE BT 200

TYPE = BOTTLE

VOLUME = 200ML

WEIGHT = 17GM

#### HD PWDR LADY 200

TYPE = BOTTLE

VOLUME = 200ML

WEIGHT = 23GM





### HD PWDR LEAF-A 200

TYPE = BOTTLE

VOLUME = 200ML

WEIGHT = 30GM

# HD LEAF 200

TYPE = BOTTLE

VOLUME = 200ML

WEIGHT = 30GM





### HD ROUND 200

TYPE = BOTTLE

VOLUME = 200ML

WEIGHT = 16GM

# ARUN 48 200

TYPE = BOTTLE

VOLUME = 200ML

WEIGHT = 12GM





# ARUN 53 200

TYPE = BOTTLE

VOLUME = 200ML

WEIGHT = 11GM

#### HD TWIST 200

TYPE = BOTTLE

VOLUME = 200ML

WEIGHT = 22GM





#### TAB II CAP

TYPE = BOTTLE

VOLUME = 200ML

WEIGHT = 17 GM

# TEKNOBYTE INDIA (PVT) LTD.

JITENDER KUMAR AGGARWAL (+91)9999799800