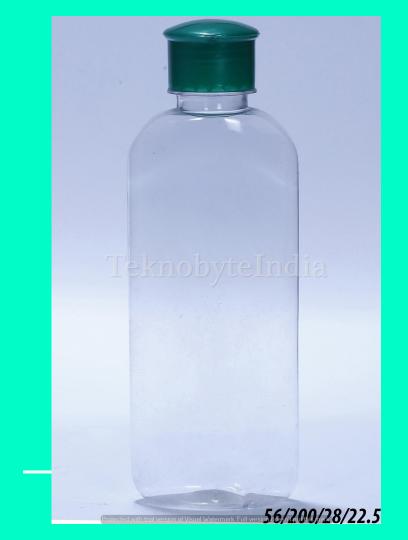

#### SRIKANT 200

NECK SIZE = 28MM

NECK TYPE = PCO

WEIGHT = 16.5GM

VOLUME = 200ML

VARIANT = 500 & 1000 ML