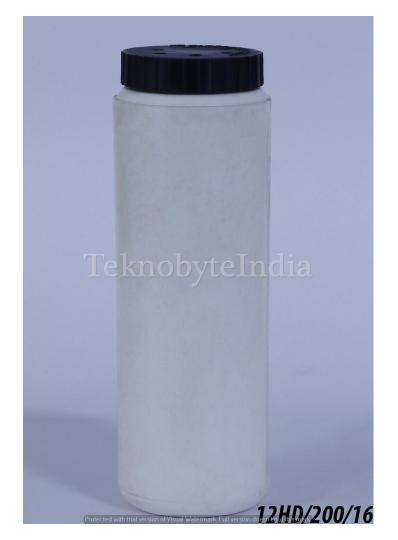

ML

#### ANWLA 200

NECK SIZE = 28MM

NECK TYPE = ROPP

WEIGHT = 22.5GM

VOLUME = 200ML





### LOTUS 200

NECK SIZE = 28MM

NECK TYPE = ROPP

WEIGHT = 14.5GM

VOLUME = 200ML

VARIANT = 500 & 1000 ML

#### RED TABLET 190/200

NECK SIZE = 38MM

TYPE = BOTTLE

WEIGHT = 16 GM

VOLUME = 190/200ML



```
VOL. = 125,150,200
ML
(HDPE)
```

# HD HRAM

TYPE = BOTTLE

VOLUME = 125 ML

WEIGHT = 9 GM





# HD BABY OIL

TYPE = BOTTLE

VOLUME = 150 ML

WEIGHT = 15 GM

# HD CUTE JAR 200

TYPE = JAR

VOLUME = 200ML

WEIGHT = 17GM





#### HD CUTE BT 200

TYPE = BOTTLE

VOLUME = 200ML

WEIGHT = 17GM

#### HD PWDR LADY 200

TYPE = BOTTLE

VOLUME = 200ML

WEIGHT = 23GM





### HD PWDR LEAF-A 200

TYPE = BOTTLE

VOLUME = 200ML

WEIGHT = 30GM

# HD LEAF 200

TYPE = BOTTLE

VOLUME = 200ML

WEIGHT = 30GM





### HD ROUND 200

TYPE = BOTTLE

VOLUME = 200ML

WEIGHT = 16GM

# ARUN 48 200

TYPE = BOTTLE

VOLUME = 200ML

WEIGHT = 12GM





# ARUN 53 200

TYPE = BOTTLE

VOLUME = 200ML

WEIGHT = 11GM

#### HD TWIST 200

TYPE = BOTTLE

VOLUME = 200ML

WEIGHT = 22GM





#### TAB II CAP

TYPE = BOTTLE

VOLUME = 200ML

WEIGHT = 17 GM

# TEKNOBYTE INDIA (PVT) LTD.

JITENDER KUMAR AGGARWAL (+91)9999799800