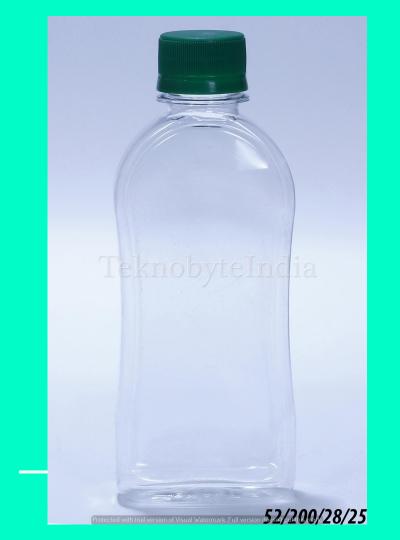

#### HIMACHAL 200

NECK SIZE = 28MM

NECK TYPE = TST

WEIGHT = 10 GM

VOLUME = 200 ML