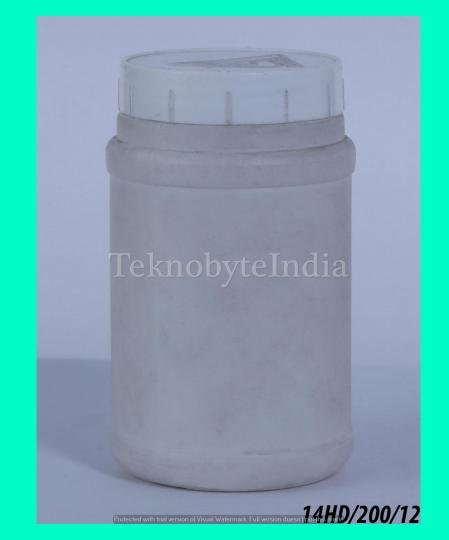

ECK TYPE = ROPP

WEIGHT = 14.5GM

VOLUME = 200ML

VARIANT = 500 & 1000 ML

#### RED TABLET 190/200

NECK SIZE = 38MM

TYPE = BOTTLE

WEIGHT = 16 GM

VOLUME = 190/200ML



```
VOL. = 125,150,200
ML
(HDPE)
```

# HD HRAM

TYPE = BOTTLE

VOLUME = 125 ML

WEIGHT = 9 GM





# HD BABY OIL

TYPE = BOTTLE

VOLUME = 150 ML

WEIGHT = 15 GM

# HD CUTE JAR 200

TYPE = JAR

VOLUME = 200ML

WEIGHT = 17GM





#### HD CUTE BT 200

TYPE = BOTTLE

VOLUME = 200ML

WEIGHT = 17GM

#### HD PWDR LADY 200

TYPE = BOTTLE

VOLUME = 200ML

WEIGHT = 23GM





### HD PWDR LEAF-A 200

TYPE = BOTTLE

VOLUME = 200ML

WEIGHT = 30GM

# HD LEAF 200

TYPE = BOTTLE

VOLUME = 200ML

WEIGHT = 30GM





### HD ROUND 200

TYPE = BOTTLE

VOLUME = 200ML

WEIGHT = 16GM

# ARUN 48 200

TYPE = BOTTLE

VOLUME = 200ML

WEIGHT = 12GM





# ARUN 53 200

TYPE = BOTTLE

VOLUME = 200ML

WEIGHT = 11GM

#### HD TWIST 200

TYPE = BOTTLE

VOLUME = 200ML

WEIGHT = 22GM





#### TAB II CAP

TYPE = BOTTLE

VOLUME = 200ML

WEIGHT = 17 GM

# TEKNOBYTE INDIA (PVT) LTD.

JITENDER KUMAR AGGARWAL (+91)9999799800