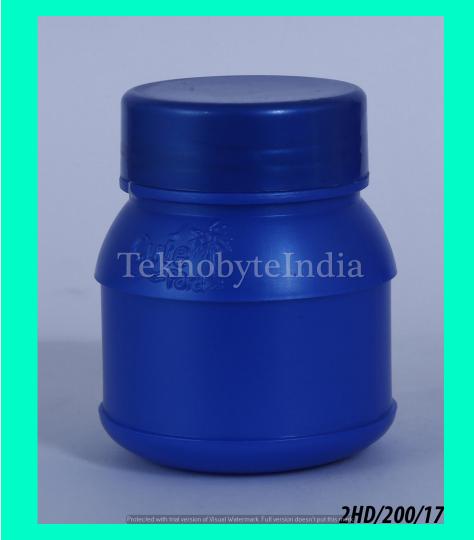

ACHAL 200

NECK SIZE = 28MM

NECK TYPE = TST

WEIGHT = 10 GM

VOLUME = 200 ML

#### KEOKARPIN 200

NECK SIZE = 28MM

NECK TYPE = ROPP

WEIGHT = 25GM

VOLUME = 200ML





#### SRIKANT 200

NECK SIZE = 28MM

NECK TYPE = PCO

WEIGHT = 16.5GM

VOLUME = 200ML

VARIANT = 500 & 1000 ML

#### ANWLA 200

NECK SIZE = 28MM

NECK TYPE = ROPP

WEIGHT = 22.5GM

VOLUME = 200ML





### LOTUS 200

NECK SIZE = 28MM

NECK TYPE = ROPP

WEIGHT = 14.5GM

VOLUME = 200ML

VARIANT = 500 & 1000 ML

#### RED TABLET 190/200

NECK SIZE = 38MM

TYPE = BOTTLE

WEIGHT = 16 GM

VOLUME = 190/200ML



```
VOL. = 125,150,200
ML
(HDPE)
```

# HD HRAM

TYPE = BOTTLE

VOLUME = 125 ML

WEIGHT = 9 GM





# HD BABY OIL

TYPE = BOTTLE

VOLUME = 150 ML

WEIGHT = 15 GM

# HD CUTE JAR 200

TYPE = JAR

VOLUME = 200ML

WEIGHT = 17GM





#### HD CUTE BT 200

TYPE = BOTTLE

VOLUME = 200ML

WEIGHT = 17GM

#### HD PWDR LADY 200

TYPE = BOTTLE

VOLUME = 200ML

WEIGHT = 23GM





### HD PWDR LEAF-A 200

TYPE = BOTTLE

VOLUME = 200ML

WEIGHT = 30GM

# HD LEAF 200

TYPE = BOTTLE

VOLUME = 200ML

WEIGHT = 30GM





### HD ROUND 200

TYPE = BOTTLE

VOLUME = 200ML

WEIGHT = 16GM

# ARUN 48 200

TYPE = BOTTLE

VOLUME = 200ML

WEIGHT = 12GM





# ARUN 53 200

TYPE = BOTTLE

VOLUME = 200ML

WEIGHT = 11GM

#### HD TWIST 200

TYPE = BOTTLE

VOLUME = 200ML

WEIGHT = 22GM





#### TAB II CAP

TYPE = BOTTLE

VOLUME = 200ML

WEIGHT = 17 GM

# TEKNOBYTE INDIA (PVT) LTD.

JITENDER KUMAR AGGARWAL (+91)9999799800