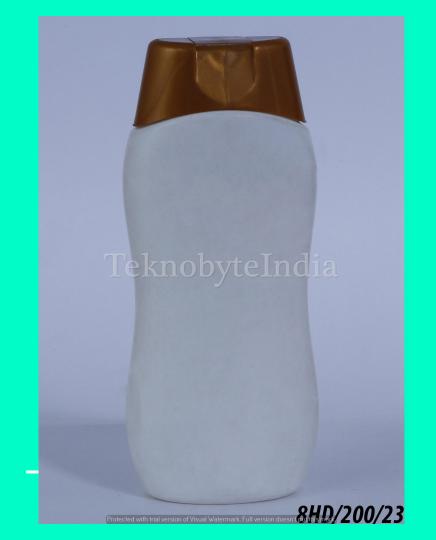

#### KEOKARPIN 200

NECK SIZE = 28MM

NECK TYPE = ROPP

WEIGHT = 25GM

VOLUME = 200ML