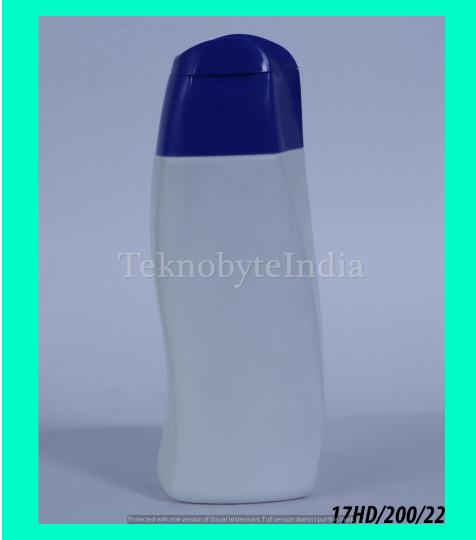

E

WEIGHT = 16 GM

VOLUME = 190/200ML



```
VOL. = 125,150,200
ML
(HDPE)
```

# HD HRAM

TYPE = BOTTLE

VOLUME = 125 ML

WEIGHT = 9 GM





# HD BABY OIL

TYPE = BOTTLE

VOLUME = 150 ML

WEIGHT = 15 GM

# HD CUTE JAR 200

TYPE = JAR

VOLUME = 200ML

WEIGHT = 17GM





#### HD CUTE BT 200

TYPE = BOTTLE

VOLUME = 200ML

WEIGHT = 17GM

#### HD PWDR LADY 200

TYPE = BOTTLE

VOLUME = 200ML

WEIGHT = 23GM





### HD PWDR LEAF-A 200

TYPE = BOTTLE

VOLUME = 200ML

WEIGHT = 30GM

# HD LEAF 200

TYPE = BOTTLE

VOLUME = 200ML

WEIGHT = 30GM





### HD ROUND 200

TYPE = BOTTLE

VOLUME = 200ML

WEIGHT = 16GM

# ARUN 48 200

TYPE = BOTTLE

VOLUME = 200ML

WEIGHT = 12GM





# ARUN 53 200

TYPE = BOTTLE

VOLUME = 200ML

WEIGHT = 11GM

#### HD TWIST 200

TYPE = BOTTLE

VOLUME = 200ML

WEIGHT = 22GM





#### TAB II CAP

TYPE = BOTTLE

VOLUME = 200ML

WEIGHT = 17 GM

# TEKNOBYTE INDIA (PVT) LTD.

JITENDER KUMAR AGGARWAL (+91)9999799800