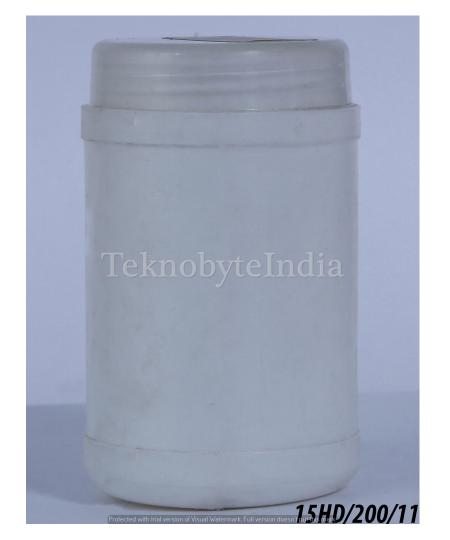

K TYPE = ROPP

WEIGHT = 14.5GM

VOLUME = 200ML

VARIANT = 500 & 1000 ML

#### RED TABLET 190/200

NECK SIZE = 38MM

TYPE = BOTTLE

WEIGHT = 16 GM

VOLUME = 190/200ML



```
VOL. = 125,150,200
ML
(HDPE)
```

# HD HRAM

TYPE = BOTTLE

VOLUME = 125 ML

WEIGHT = 9 GM





# HD BABY OIL

TYPE = BOTTLE

VOLUME = 150 ML

WEIGHT = 15 GM

# HD CUTE JAR 200

TYPE = JAR

VOLUME = 200ML

WEIGHT = 17GM





#### HD CUTE BT 200

TYPE = BOTTLE

VOLUME = 200ML

WEIGHT = 17GM

#### HD PWDR LADY 200

TYPE = BOTTLE

VOLUME = 200ML

WEIGHT = 23GM





### HD PWDR LEAF-A 200

TYPE = BOTTLE

VOLUME = 200ML

WEIGHT = 30GM

# HD LEAF 200

TYPE = BOTTLE

VOLUME = 200ML

WEIGHT = 30GM





### HD ROUND 200

TYPE = BOTTLE

VOLUME = 200ML

WEIGHT = 16GM

# ARUN 48 200

TYPE = BOTTLE

VOLUME = 200ML

WEIGHT = 12GM





# ARUN 53 200

TYPE = BOTTLE

VOLUME = 200ML

WEIGHT = 11GM

#### HD TWIST 200

TYPE = BOTTLE

VOLUME = 200ML

WEIGHT = 22GM





#### TAB II CAP

TYPE = BOTTLE

VOLUME = 200ML

WEIGHT = 17 GM

# TEKNOBYTE INDIA (PVT) LTD.

JITENDER KUMAR AGGARWAL (+91)9999799800