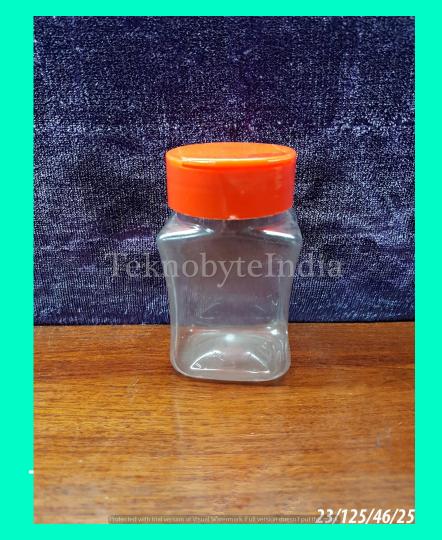

# TEKNOBYTE INDIA (PVT) LTD.

JITENDER KUMAR AGGARWAL (+91)9999799800

#### ABOUT OUR COMPANY

WHAT WE BELIEVE IS QUALITY. WHAT WE DELIVER IS QUALITY.



TEKNO MEANS TRUST AND CONFIDENCE

```
VOL. = 125, 165, 200
ML
(PET)
```

# SACH 125

NECK SIZE = 46 MM

WEIGHT = 25 GM

VOLUME = 125 ML





# CHUTNI

NECK SIZE = 25 MM

WEIGHT = 14 GM

VOLUME = 165 ML

### IMPEX 200

NECK SIZE = 28MM

NECK TYPE = TST

WEIGHT = 10.5 GM

VOLUME = 200 ML





### GEO 200

NECK SIZE = 28MM

NECK TYPE = TST

WEIGHT = 16 GM

VOLUME = 200 ML

### FRESHO 200

NECK SIZE = 28MM

NECK TYPE = TST

WEIGHT = 10

VOLUME = 200ML





#### HIMACHAL 200

NECK SIZE = 28MM

NECK TYPE = TST

WEIGHT = 10 GM

VOLUME = 200 ML

#### KEOKARPIN 200

NECK SIZE = 28MM

NECK TYPE = ROPP

WEIGHT = 25GM

VOLUME = 200ML





#### SRIKANT 200

NECK SIZE = 28MM

NECK TYPE = PCO

WEIGHT = 16.5GM

VOLUME = 200ML

VARIANT = 500 & 1000 ML

#### ANWLA 200

NECK SIZE = 28MM

NECK TYPE = ROPP

WEIGHT = 22.5GM

VOLUME = 200ML





### LOTUS 200

NECK SIZE = 28MM

NECK TYPE = ROPP

WEIGHT = 14.5GM

VOLUME = 200ML

VARIANT = 500 & 10