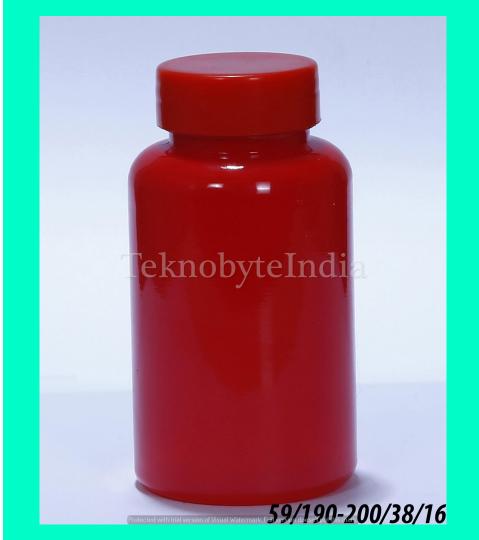

#### RED TABLET 190/200

NECK SIZE = 38MM

TYPE = BOTTLE

WEIGHT = 16 GM

VOLUME = 190/200ML

```
VOL. = 125,150,200
ML
(HDPE)
```