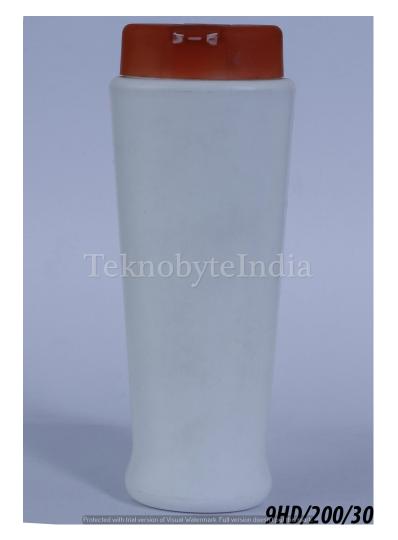

#### SRIKANT 200

NECK SIZE = 28MM

NECK TYPE = PCO

WEIGHT = 16.5GM

VOLUME = 200ML

VARIANT = 500 & 1000 ML