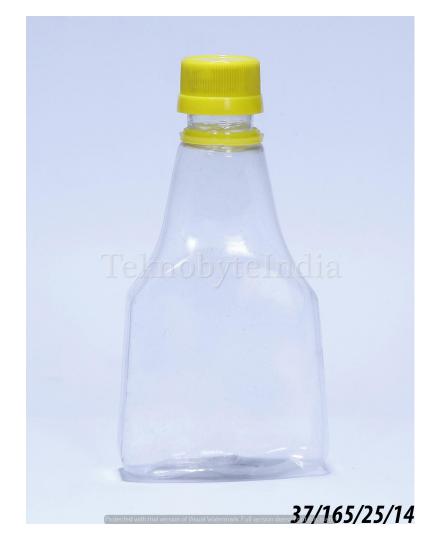

# TEKNOBYTE INDIA (PVT) LTD.

JITENDER KUMAR AGGARWAL (+91)9999799800

#### ABOUT OUR COMPANY

WHAT WE BELIEVE IS QUALITY. WHAT WE DELIVER IS QUALITY.



TEKNO MEANS TRUST AND CONFIDENCE

```
VOL. = 125, 165, 200
ML
(PET)
```

# SACH 125

NECK SIZE = 46 MM

WEIGHT = 25 GM

VOLUME = 125 ML





# CHUTNI

NECK SIZE = 25 MM

WEIGHT = 14 GM

VOLUME = 165 ML

### IMPEX 200

NECK SIZE = 28MM

NECK TYPE = TST

WEIGHT = 10.5 GM

VOLUME = 200 ML





### GEO 200

NECK SIZE = 28MM

NECK TYPE = TST

WEIGHT = 16 GM

VOLUME = 200 ML

### FRESHO 200

NECK SIZE = 28MM

NECK TYPE = TST

WEIGHT = 10

VOLUME = 200ML





#### HIMACHAL 200

NECK SIZE = 28MM

NECK TYPE = TST

WEIGHT = 10 GM

VOLUME = 200 ML

#### KEOKARPIN 200

NECK SIZE = 28MM

NECK TYPE = ROPP

WEIGHT = 25GM

VOLUME = 200ML





#### SRIKANT 200

NECK SIZE = 28MM

NECK TYPE = PCO

WEIGHT = 16.5GM

VOLUME = 200ML

VARIANT = 500 & 1000 ML

#### ANWLA 200

NECK SIZE = 28MM

NECK TYPE = ROPP

WEIGHT = 22.5GM

VOLUME = 200ML





### LOTUS 200

NECK SIZE = 28MM

NECK TYPE = ROPP

WEIGHT = 14.5GM

VOLUME = 200ML

VARIANT = 500 & 1000