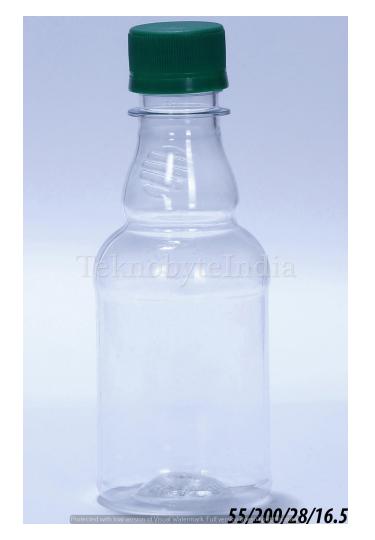

# TEKNOBYTE INDIA (PVT) LTD.

JITENDER KUMAR AGGARWAL (+91)9999799800

#### ABOUT OUR COMPANY

WHAT WE BELIEVE IS QUALITY. WHAT WE DELIVER IS QUALITY.



TEKNO MEANS TRUST AND CONFIDENCE

```
VOL. = 125, 165, 200
ML
(PET)
```

# SACH 125

NECK SIZE = 46 MM

WEIGHT = 25 GM

VOLUME = 125 ML





# CHUTNI

NECK SIZE = 25 MM

WEIGHT = 14 GM

VOLUME = 165 ML

### IMPEX 200

NECK SIZE = 28MM

NECK TYPE = TST

WEIGHT = 10.5 GM

VOLUME = 200 ML





### GEO 200

NECK SIZE = 28MM

NECK TYPE = TST

WEIGHT = 16 GM

VOLUME = 200 ML

### FRESHO 200

NECK SIZE = 28MM

NECK TYPE = TST

WEIGHT = 10

VOLUME = 200ML





#### HIMACHAL 200

NECK SIZE = 28MM

NECK TYPE = TST

WEIGHT = 10 GM

VOLUME = 200 ML

#### KEOKARPIN 200

NECK SIZE = 28MM

NECK TYPE = ROPP

WEIGHT = 25GM

VOLUME = 200ML





#### SRIKANT 200

NECK SIZE = 28MM

NECK TYPE = PCO

WEIGHT = 16.5GM

VOLUME = 200ML

VARIANT = 500 & 1000 ML

#### ANWLA 200

NECK SIZE = 28MM

NECK TYPE = ROPP

WEIGHT = 22.5GM

VOLUME = 200ML





### LOTUS 200

NECK SIZE = 28MM

NECK TYPE = ROPP

WEIGHT = 14.5GM

VOLUME = 200ML

VARIANT = 500 & 1000 ML

#### RED TABLET 190/200

NECK SIZE = 38MM

TYPE = BOTTLE

WEIGHT = 16 GM

VOLUME = 190/200ML



```
VOL. = 125,150,200
ML
(HDPE)
```

# HD HRAM

TYPE = BOTTLE

VOLUME = 125 ML

WEIGHT = 9 GM





# HD BABY OIL

TYPE = BOTTLE

VOLUME = 150 ML

WEIGHT = 15 GM

# HD CUTE JAR 200

TYPE = JAR

VOLUME = 200ML

WEIGHT = 17GM





#### HD CUTE BT 200

TYPE = BOTTLE

VOLUME = 200ML

WEIGHT = 17GM

#### HD PWDR LADY 200

TYPE = BOTTLE

VOLUME = 200ML

WEIGHT = 23GM





### HD PWDR LEAF-A 200