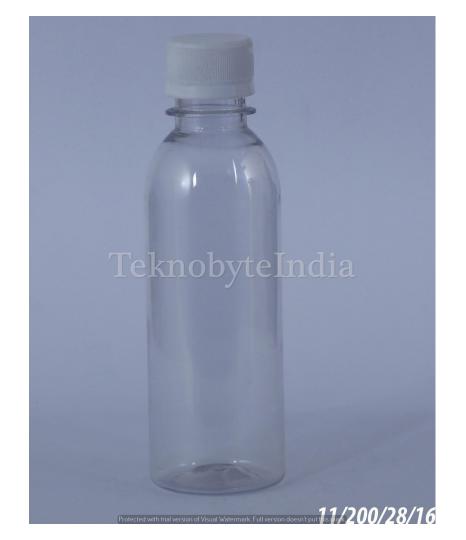

### IMPEX 200

NECK SIZE = 28MM

NECK TYPE = TST

WEIGHT = 10.5 GM

VOLUME = 200 ML