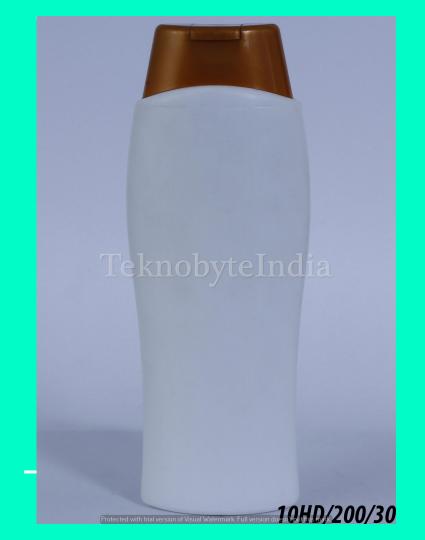

#### ANWLA 200

NECK SIZE = 28MM

NECK TYPE = ROPP

WEIGHT = 22.5GM

VOLUME = 200ML