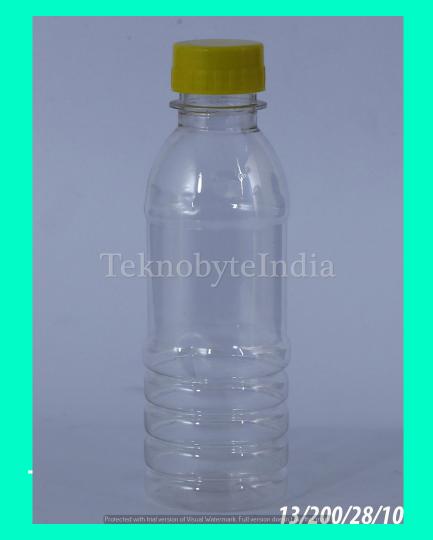

# TEKNOBYTE INDIA (PVT) LTD.

JITENDER KUMAR AGGARWAL (+91)9999799800

#### ABOUT OUR COMPANY

WHAT WE BELIEVE IS QUALITY. WHAT WE DELIVER IS QUALITY.



TEKNO MEANS TRUST AND CONFIDENCE

```
VOL. = 125, 165, 200
ML
(PET)
```

# SACH 125

NECK SIZE = 46 MM

WEIGHT = 25 GM

VOLUME = 125 ML





# CHUTNI

NECK SIZE = 25 MM

WEIGHT = 14 GM

VOLUME = 165 ML

### IMPEX 200

NECK SIZE = 28MM

NECK TYPE = TST

WEIGHT = 10.5 GM

VOLUME = 200 ML





### GEO 200

NECK SIZE = 28MM

NECK TYPE = TST

WEIGHT = 16 GM

VOLUME = 200 ML

### FRESHO 200

NECK SIZE = 28MM

NECK TYPE = TST

WEIGHT = 10

VOLUME = 200ML





#### HIMACHAL 200

NECK SIZE = 28MM

NECK TYPE = TST

WEIGHT = 10 GM

VOLUME = 200 ML

#### KEOKARPIN 200

NECK SIZE = 28MM

NECK TYPE = ROPP

WEIGHT = 25GM

VOLUME = 200ML





#### SRIKANT 200

NECK SIZE = 28MM

NECK TYPE = PCO

WEIGHT = 16.5GM

VOLUME = 200ML

VARIANT = 500 & 1000 ML

#### ANWLA 200

NECK SIZE = 28MM

NECK TYPE = ROPP

WEIGHT = 22.5GM

VOLUME = 200ML





### LOTUS 200

NECK SIZE = 28MM

NECK TYPE = ROPP

WEIGHT = 14.5GM

VOLUME = 200ML

VARIANT = 500 & 1000 ML

#### RED TABLET 190/200

NECK SIZE = 38MM

TYPE = BOTTLE

WEIGHT = 16 GM

VOLUME = 190/200ML



```
VOL. = 125,150,200
ML
(HDPE)
```

# HD HRAM

TYPE = BOTTLE

VOLUME = 125 ML

WEIGHT = 9 GM





# HD BABY OIL

TYPE = BOTTLE

VOLUME = 150 ML

WEIGHT = 15 GM

# HD CUTE JAR 200

TYPE = JAR

VOLUME = 200ML

WEI